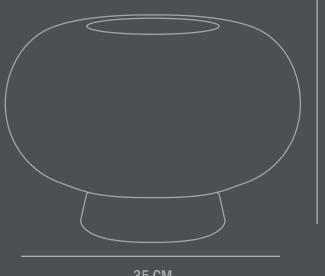

Not waterproof

**Dimensions: L35 / W35 / H23,5** 

Country of origin: CN

Product weight: 3,00 Kg

Packaging:

**Dimensions: L40 / W32 / H25 CM** 

Total weight incl. product: 4,00 Kg

Number of parcels: 1 Material: Brown cardboard

23,5 CM

35 CM