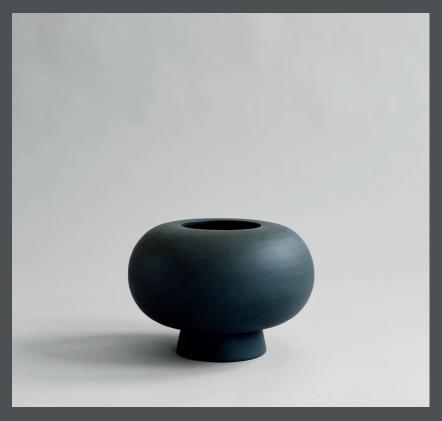

## **KABIN VASE FAT**

Kabin is a series of vases inspired by the classical, simple forms found in Japanese craftsmanship.

The large table vases offer the same stability and complexity as traditional Japanese tea bowls, and their oval-shaped bodies rest on top of a small foot or pedestal, adding refinement to the classic form.

The Kabin series is a love story between Japanese and Scandinavian craftsmanship, resulting in this minimalist collection of vases in four different

As it is a hand glazed natural product, the colours may vary slightly and as it is not 100% waterproof, a bag for fresh flowers is included.

Designed by Nicolaj Nøddesbo & Tommy Hyldahl.

**Product no: 213046** 

Type: Vase - Indoor

Colour: Black

**Material: Ceramic** 

**Care instructions:** 

Use a soft dry cloth to clean the product.

Do not use household cleaners.